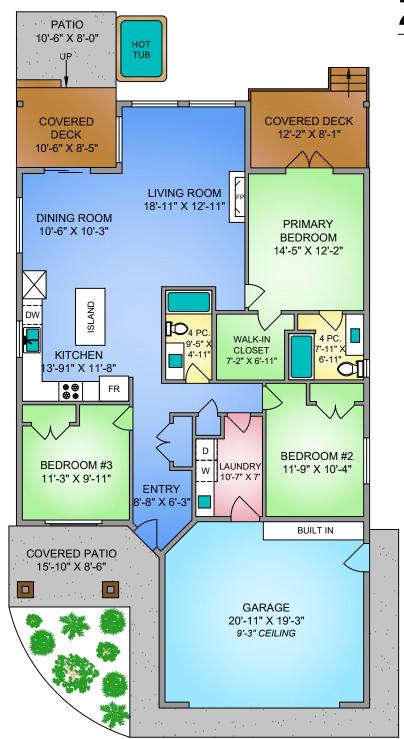

## 2527 BROOKFIELD DRIVE

1509 SQ. FT.

9' CEILINGS

250-465-1487
Proper Measure North Island
NorthIsland@Propermeasure.com

## 2527 BROOKFILED DRIVE.

JUNE 20, 2022

Prepared by PROPER MEASURE NORTH ISLAND for the exclusive use of TRACY FOGTMANN

Plans may not be 100% accurate. Buyer must verify any critical measurement.

Private resale or modification of floor plans to a third party by any individual or entity other than Proper Measure North Island is strictly prohibited

| FLOOR | AREA (SQ. FT.)  |            |        |
|-------|-----------------|------------|--------|
|       | FINISHED SQ.FT. | DECK/PATIO | GARAGE |
| MAIN  | 1509            | 406        | 427    |
|       |                 |            |        |
| TOTAL | 1509            | 406        | 427    |