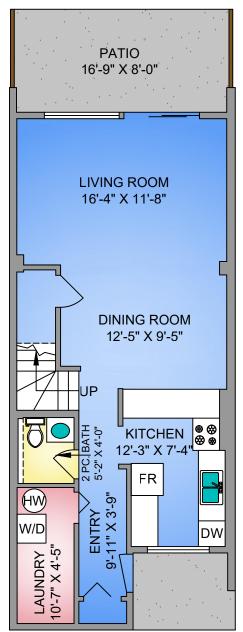

## **1537 NOEL AVENUE**

**UNIT 103 1250 SQ. FT. STRATA** 

**MAIN FLOOR** 625 SQ. FT. 7'-9" CEILING

**UPPER FLOOR** 625 SQ. FT.

8'-1" CEILING

250-465-1487 **Proper Measure North Island** 

103-1537 NOEL AVE.

JULY 21, 2022

| FLOOR | AREA (SQ. FT.) |       |
|-------|----------------|-------|
|       | STRATA SQ.FT.  | PATIO |
| MAIN  | 625            |       |
| UPPER | 625            |       |
|       |                |       |
| TOTAL | 1250           |       |