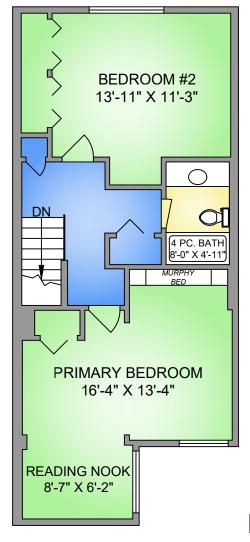

## **1537 NOEL AVENUE**

**UNIT 103 1250 SQ. FT. STRATA** 

**MAIN FLOOR** 625 SQ. FT. 7'-9" CEILING

**UPPER FLOOR** 625 SQ. FT.

8'-1" CEILING

250-465-1487 **Proper Measure North Island** 

103-1537 NOEL AVE.

JULY 21, 2022

| FLOOR | AREA (SQ. FT.) |       |
|-------|----------------|-------|
|       | STRATA SQ.FT.  | PATIO |
| MAIN  | 625            |       |
| UPPER | 625            |       |
|       |                |       |
| TOTAL | 1250           |       |